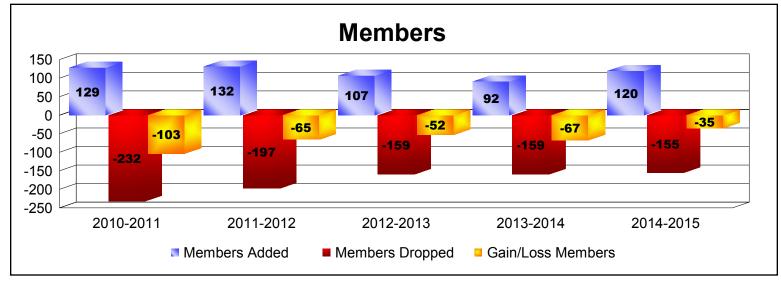

## District 26 M1

| Year<br>2010-2011                                                        | New<br>Clubs | Dropped<br>Clubs<br>-3 | Gain/<br>Loss<br>Clubs<br>-3 | New<br>Members<br>118 | Charter<br>Members | Reinstate<br>Members | Transfer<br>Members | Total<br>Member<br>Added<br>129 | Total<br>Members<br>Dropped<br>-232 | Gain/<br>Loss<br>Members<br>-103 |
|--------------------------------------------------------------------------|--------------|------------------------|------------------------------|-----------------------|--------------------|----------------------|---------------------|---------------------------------|-------------------------------------|----------------------------------|
| 2011-2012                                                                | 0            | -3                     | -3                           | 127                   | 0                  | 4                    | 1                   | 132                             | -197                                | -65                              |
| 2012-2013                                                                | 0            | -1                     | -1                           | 94                    | 0                  | 8                    | 5                   | 107                             | -159                                | -52                              |
| 2013-2014                                                                | 0            | 0                      | 0                            | 80                    | 0                  | 10                   | 2                   | 92                              | -159                                | -67                              |
| 2014-2015                                                                | 0            | -2                     | -2                           | 107                   | 0                  | 7                    | 6                   | 120                             | -155                                | -35                              |
| Average                                                                  | 0            | -2                     | -2                           | 105                   | 0                  | 8                    | 3                   | 116                             | -180                                | -64                              |
| -0<br>-0.4<br>-0.8<br>-1.2<br>-1.6<br>-2<br>-2.4<br>-2.4<br>-2.8<br>-3.2 | -3           | -3                     | 0                            | -3                    |                    | -                    | 0                   | 0 0                             | -2 -2                               |                                  |
|                                                                          | 2010-20      |                        | 2011-2012<br>New Clubs       |                       | 2012-20            |                      |                     |                                 | 2014-2015                           |                                  |